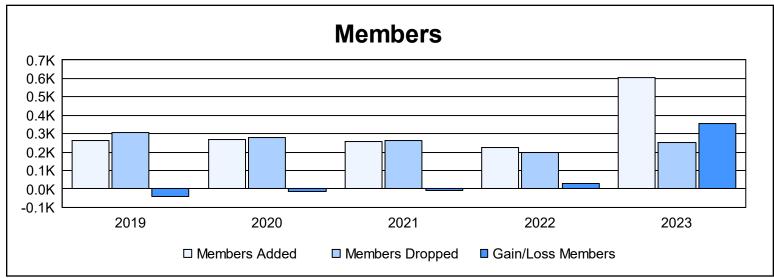

District 201N5 As of June 2023 Cumulative

| Year      | New<br>Clubs | Dropped<br>Clubs | Gain/<br>Loss<br>Clubs | New<br>Members | Charter<br>Members | Reinstate<br>Members | Transfer<br>Members | Total<br>Member<br>Added | Total<br>Members<br>Dropped | Gain/<br>Loss<br>Members |
|-----------|--------------|------------------|------------------------|----------------|--------------------|----------------------|---------------------|--------------------------|-----------------------------|--------------------------|
| 2018-2019 | 2            | 2                | 0                      | 182            | 52                 | 7                    | 24                  | 265                      | 307                         | -42                      |
| 2019-2020 | 1            | 3                | -2                     | 206            | 25                 | 13                   | 23                  | 267                      | 280                         | -13                      |
| 2020-2021 | 1            | 2                | -1                     | 194            | 26                 | 12                   | 23                  | 255                      | 263                         | -8                       |
| 2021-2022 | 1            | 5                | -4                     | 171            | 24                 | 15                   | 17                  | 227                      | 195                         | 32                       |
| 2022-2023 | 12           | 0                | 12                     | 277            | 307                | 7                    | 15                  | 606                      | 253                         | 353                      |
| Average   | 3            | 2                | 1                      | 206            | 87                 | 11                   | 20                  | 324                      | 260                         | 64                       |